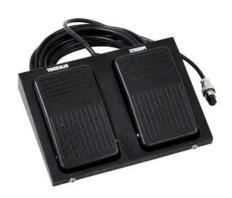

# **EUROLITE FP-2 Foot pedal**

Foot switch for LED KLS-150 compact light set

**Art. No.: 42109712** GTIN: 4026397434224

### Features:

- Replacement for LED KLS-150 compact light set
- Ready for connection via 3-pin connection cable with plug
- Control via foot switch; stand-alone; sound to light
- Non-slip pedal housing

## **Technical specifications:**

| IP classification: | IP20                                     |
|--------------------|------------------------------------------|
| Control:           | Foot switch; stand-alone; sound to light |
| Housing color:     | Black                                    |
| Housing design:    | Non-slip pedal housing                   |
| Weight:            | 0,78 kg                                  |