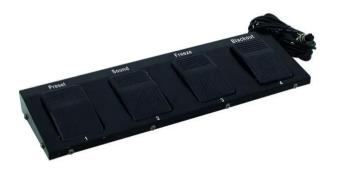

#### Features:

- 4-pedal foot switch for convenient control of KLS light sets (not KLS-150)
- Functions: black out, freeze, sound control and auto program for color change
- Ready for connection via 5-pin connection cable with plug
- Control via foot switch
- Non-slip pedal housing
- For further information about this product, please refer to the Data Sheet under "Downloads"
  - Package contents
- 1 x foot control