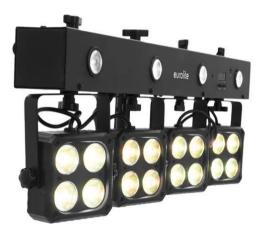

## LED KLS-180 Compact Light Set

Bar with 4 RGBW spots and 4 white strobe LEDs, with QuickDMX connector (XLR)