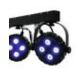

## **EUROLITE LED KLS-160 Compact light set**

DMX LED spotlight set with 16 x 3in1 LED

Art. No.: 42109615

GTIN: 4026397488463

#### Features:

- Complete LED light set with four slimline LED spots
- Crossbar with integrated DMX control unit
- Installation via TV pin for tripods with 28 mm interior diameter
- Ultra-light ideally suited for mobile use
- Mounts to stands and truss systems
- Comes pre-assembled with practical transport bag
- 4 tricolor LEDs per spot provide for an exquisite RGB color mix
- Movable and tiltable spotlights
- DMX-controlled operation or stand-alone operation with processor-controlled color change
- Master/Slave operation
- Sound-control via built-in microphone with sensitivity control
- Convenient control possible via optional 4-pedal foot pedal FP-1 or IR2DMX controller with remote control
- DMX512 control via regular DMX controller (occupies 15 channels)
- Optimized for control with the optional control panel DMX LED Operator 4
- Via DMX, each spot can be individually controlled
- DMX functions: dimmer, automatic mode, music control, strobe effect
- Addressing and setting via control panel with 4-digit LED display
- Black lacquered metal version
- Ready for connection with power cord and safety plug
- Preprogrammed in Light'J; Light Captain