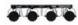

## **EUROLITE LED KLS-160 Compact light set**

DMX LED spotlight set with 16 x 3in1 LED

Art. No.: 42109615

GTIN: 4026397488463

#### Features:

- Complete LED light set with four slimline LED spots
- Crossbar with integrated DMX control unit
- Installation via TV pin for tripods with 28 mm interior diameter
- Ultra-light ideally suited for mobile use
- Mounts to stands and truss systems
- Comes pre-assembled with practical transport bag
- 4 tricolor LEDs per spot provide for an exquisite RGB color mix
- Movable and tiltable spotlights
- DMX-controlled operation or stand-alone operation with processor-controlled color change
- Master/Slave operation
- Sound-control via built-in microphone with sensitivity control
- Convenient control possible via optional 4-pedal foot pedal FP-1 or IR2DMX controller with remote control
- DMX512 control via regular DMX controller (occupies 15 channels)
- Optimized for control with the optional control panel DMX LED Operator 4
- Via DMX, each spot can be individually controlled
- DMX functions: dimmer, automatic mode, music control, strobe effect
- Addressing and setting via control panel with 4-digit LED display
- Black lacquered metal version
- Ready for connection with power cord and safety plug
- Preprogrammed in Light'J; Light Captain