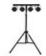

## **EUROLITE LED KLS-160 Compact light set**

DMX LED spotlight set with 16 x 3in1 LED

Art. No.: 42109615

GTIN: 4026397488463

#### Features:

- Complete LED light set with four slimline LED spots
- Crossbar with integrated DMX control unit
- Installation via TV pin for tripods with 28 mm interior diameter
- Ultra-light ideally suited for mobile use
- Mounts to stands and truss systems
- Comes pre-assembled with practical transport bag
- 4 tricolor LEDs per spot provide for an exquisite RGB color mix
- Movable and tiltable spotlights
- DMX-controlled operation or stand-alone operation with processor-controlled color change
- Master/Slave operation
- Sound-control via built-in microphone with sensitivity control
- Convenient control possible via optional 4-pedal foot pedal FP-1 or IR2DMX controller with remote control
- DMX512 control via regular DMX controller (occupies 15 channels)
- Optimized for control with the optional control panel DMX LED Operator 4
- Via DMX, each spot can be individually controlled
- DMX functions: dimmer, automatic mode, music control, strobe effect
- Addressing and setting via control panel with 4-digit LED display
- Black lacquered metal version
- Ready for connection with power cord and safety plug
- Preprogrammed in Light'J; Light Captain