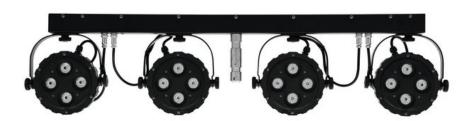

## **EUROLITE LED KLS-160 Compact light set**

DMX LED spotlight set with 16 x 3in1 LED

Art. No.: 42109615

GTIN: 4026397488463

#### Features:

- Complete LED light set with four slimline LED spots
- Crossbar with integrated DMX control unit
- Installation via TV pin for tripods with 28 mm interior diameter
- Ultra-light ideally suited for mobile use
- Mounts to stands and truss systems
- Comes pre-assembled with practical transport bag
- 4 tricolor LEDs per spot provide for an exquisite RGB color mix
- Movable and tiltable spotlights
- DMX-controlled operation or stand-alone operation with processor-controlled color change
- Master/Slave operation
- Sound-control via built-in microphone with sensitivity control
- Convenient control possible via optional 4-pedal foot pedal FP-1 or IR2DMX controller with remote control
- DMX512 control via regular DMX controller (occupies 15 channels)
- Optimized for control with the optional control panel DMX LED Operator 4
- Via DMX, each spot can be individually controlled
- DMX functions: dimmer, automatic mode, music control, strobe effect
- Addressing and setting via control panel with 4-digit LED display
- Black lacquered metal version
- Ready for connection with power cord and safety plug
- Preprogrammed in Light'J; Light Captain