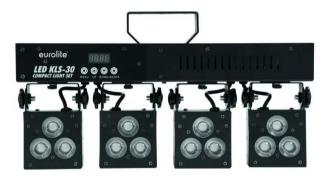

### LED KLS-30 Compact Light Set

DMX LED spotlight set with 12 x 4in1 LED for mobile use

Art. No.: 42109603 GTIN: 4026397563641

## LED KLS-30 Compact Light Set

DMX LED spotlight set with 12 x 4in1 LED for mobile use

#### Features:

- Complete LED light set with four compact LED spots
- Crossbar with integrated DMX control unit
- Ultra-light ideally suited for mobile use
- Comes pre-assembled
- 3 QCL LEDs with 4 watts each per spot (RGBW)
- Movable and tiltable spotlights
- DMX-controlled operation or stand-alone operation with Master/Slave function
- 2, 3, 4, 6, 16, 20 or 24 DMX channels selectable
- Sound-control via built-in microphone, microphone sensitivity adjustable
- Supports QuickDMX the wireless DMX-system from Eurolite
- Built-in phantom fed socket for QuickDMX receiver (see accessories)
- DMX512 control via regular DMX controller
- Via DMX, each spot can be individually controlled
- Addressing and setting via control panel with 4-digit LED display
- Suited for installation on a speaker stand (not included) or truss
- Black lacquered metal version with movable mounting bracket