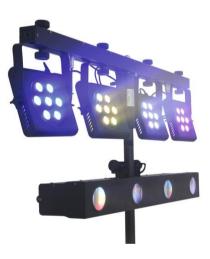

#### Features:

| High performance mobile lighting s | system |
|------------------------------------|--------|
|------------------------------------|--------|

- Combines four LED spots and a flower bar
- The standard light system for every small band, solo entertainers and parties
- Set consisting of: 42109851 EUROLITE LED KLS-801 Compact lightset, 51918579 EUROLITE LED FE-Bar RGBAW light set, 60004120 Speaker system stand alu, black, 59007081 EUROLITE STV-3529 Adapter long
- Details to the products:
- KLS-801 Compact lightset
- Complete LED light set with 4 spots
- Compact and easy to transport
- 28 TCL LEDs
- 4 IEC outputs for power supply of further devices
- LED FE-Bar RGBAW light set
- Equipped with 20 x 1 W LED in red, green, blue, amber and white