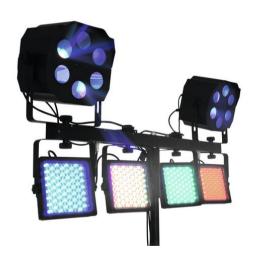

#### Features:

Universal mobile light set

- Combines four LED spots and two flower effects
- The standard light system for every small band, solo entertainers and parties
- Set consisting of: 42109781 EUROLITE LED KLS-401 Compact lightset, 2 x 51918619 EUROLITE LED FE-600 Flower effect, 60004120 Speaker system stand alu, black, 59007081 EUROLITE STV-3529 Adapter long
- Details to the products:
- KLS-401 Compact lightset
- Complete LED light set with 4 spots
- Compact and easy to transport
- 720 LEDs
- 4 IEC outputs for power supply of further devices
- LED FE-600 Flower effect
- Strobe effect