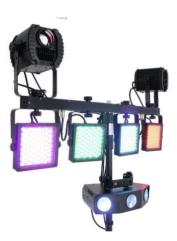

### **KLS-Kombo Pack 10**

Universal mobile light set

Art. No.: 42109550 GTIN:

### **KLS-Kombo Pack 10**

Universal mobile light set

### Art. No.: 42109550

#### Features:

Universal mobile light set

- Combines four LED spots, a flower effect and a water effect
- The standard light system for every small band, solo entertainers and parties
- Set consisting of: 42109781 EUROLITE LED KLS-401 Compact lightset, 51918665 EUROLITE LED PIX-3 Flower effect, 2 x 51918612 EUROLITE LED MF-100 Flower effect, 60004120 Speaker system stand alu, black, 59007081 EUROLITE STV-3529 Adapter long
- Details to the products:
- KLS-401 Compact lightset
- Complete LED light set with 4 spots
- Compact and easy to transport
- 720 LEDs
- 4 IEC outputs for power supply of further devices
- LED PIX-3 Flower effect