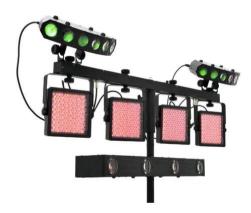

#### Features:

Universal mobile light set

- Combines four LED spots and beam effect and four matrix effects
- The standard light system for every small band, solo entertainers and parties
- Set consisting of: 42109781 EUROLITE LED KLS-401 Compact lightset, 51918559 EUROLITE LED MAT-Bar 4x64 Matrix strip, 51918677 EUROLITE LED SCY-200 Beam effect, 60004120 Speaker system stand alu, black, 59007081 EUROLITE STV-3529 Adapter long
- Details to the products:
- KLS-401 Compact lightset
- Complete LED light set with 4 spots
- Compact and easy to transport
- 720 LEDs
- 4 IEC outputs for power supply of further devices
- MAT-Bar 4x64 Matrix strip