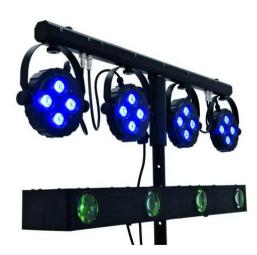

#### Features:

Mobile light set with foot pedal

- Combines four LED spots and four matrix effects
- The standard light system for every small band, solo entertainers and parties
- Set consisting of: 42109610 EUROLITE LED KLS-150 Compact lightset, 51918559 EUROLITE LED MAT-Bar 4x64 Matrix strip, 60004120 Speaker system stand alu, black, 59007081 EUROLITE STV-3529 Adapter long
- Details to the products:
- KLS-150 Compact lightset
- TCL LEDs for exquisite RGB mixing
- Foot controller included
- Transport bag
- MAT-Bar 4x64 Matrix strip
- Space-saving solution
- Diverse mounting options; via mounting hole for example