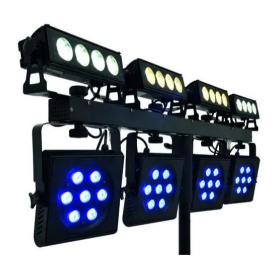

#### Features:

High performance mobile lighting system

- Combines four 3-W-LED spots and four LED bars
- The standard light system for every small band, solo entertainers and parties
- Set consisting of: 42109851 EUROLITE LED KLS-801 Compact lightset, 2 x 42109928 EUROLITE LED ACS BAR-12 6000K 12x1W, 2 x 42109929 EUROLITE LED ACS BAR-12 3200K 12x1W, 60004120 Speaker system stand alu, black, 59007081 EUROLITE STV-3529 Adapter long
- Details to the products:
- KLS-801 Compact lightset
- Complete LED light set with 4 spots
- Compact and easy to transport
- 28 3-W-TCL LEDs
- 4 IEC outputs for power supply of further devices
- ACS BAR-12 12x1W