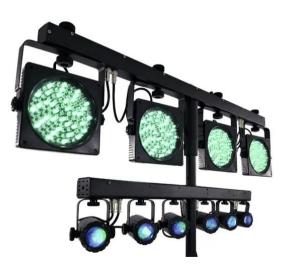

### Features:

Light set consisting of KLS-200, SCY-Bar, stand, cable

- Combines four LED spots and six flower effects
- The standard light system for every small band, solo entertainers and parties
- Set consisting of: 42109700 EUROLITE LED KLS-200 Compact lightset, 51918575 EUROLITE LED SCY-Bar TCL light set, 60004120 Speaker system stand alu, black, 59007081 EUROLITE STV-3529 Adapter long, 30220405 OMNITRONIC XLR cable 3pin 1m bk
- Details to the products:
- KLS-200 Compact lightset
- DMX LED spotlight set with 4 spots
- 108 x 10 mm LED per spot (36 x red, 36 x green, 36 x blue)
- Movable and tiltable spotlights
- Sound-control via built-in microhone with sensitivity control
- SCY-Bar TCL light set: