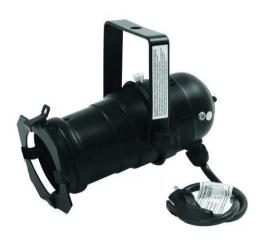

## PAR-20 Spot black

PAR-20 housing with E27 socket (with plug + cable)

Art. No.: 42103580 GTIN: 4026397620610

List price: 21.3 € incl. 19% VAT.

### PAR-20 Spot black

PAR-20 housing with E27 socket (with plug + cable)

**Art. No.: 42103580** GTIN: 4026397620610

#### Features:

- 4 clip-to-hold clamps with spring locks for comfortable opening of the color filter frame
- Strong clamps with extension springs for safe hold and for quick opening of the rear housing cover
- Blackened tube for precise light output
- Strong cable tension relief
- Control via plug and play
- With mounting bracket
- Available in various colors
- For PAR 20
- For application areas such as: Advertisement/Shop window; decoration; clubs/dancing school