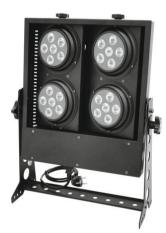

## Audience Blinder 4xPAR-36 TCL LED bk

LED Audience Blinder with PAR-36 Blinder housing

Art. No.: 42103477

GTIN: 4026397427677

## Audience Blinder 4xPAR-36 TCL LED bk

LED Audience Blinder with PAR-36 Blinder housing

#### Features:

- Equipped with 24 x 3 W TCLs (tricolor LEDs) distributed in 4 segments
- Each segment can be controlled individually via DMX
- Sound-control via built-in microphone; sensitivity adjustable
- Functions: static colors; automatic color change, 14 built-in programs and strobe effect with variable speed; Master/Slave
- 3, 5, 6, 9, 12, 15 DMX channels selectable for various applications
- DMX-controlled operation or stand-alone operation with Master/Slave function
- For use on stages, catwalks, crossbeam systems, or decoration
- Swivelable lamp rows
- Rugged housing and an appealing design
- Addressing via control panel with LC display
- Locking possibility at the mounting bracket
- Ready for connection with power cord and safety plug
- DMX control via every standard DMX controller
- Feed-through output allows to power another device