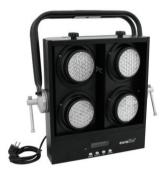

# <u>eurolite®</u>

### Audience Blinder,4xPAR-36,10mm,LED,black

Improved technology - higher performance!

#### Art. No.: 42103476

GTIN: 4026397242621

#### Features:

- DMX address selectable
- 5, 8, 14 DMX channel selectable for various applications
- 14 internal programs
- Programmable color change speed, strobe effect, and fading time
- 2 x 16 character LCD display
- RGB color mixing
- Master/Slave function
- Swivelable lamp rows
- Rugged housing and an appealing design
- Ideal for bands, stages or solo entertainers
- Perfect in public places, main halls, lounges
- Ready for connection with safety-plug
- Particularly bright illuminating power of the LEDs
- LED diameter: 10 mm
- Advantages of LED technology: long life of the LEDs, low power consumption, minimal heat emission, defacto maintenance free with brilliant light radiation