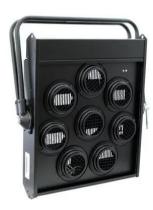

### **ACL Blinder DMX black**

High-quality stage version with a very high luminous efficiency

Art. No.: 42103465 GTIN: 4026397266511

#### Features:

- New design featuring circularly adjustable lamp rows
- For 8 PAR-36 (28 V/250 W) lamps
- Extreme and lightning-fast light displays
- A rugged housing makes it suitable for road use
- 1 controllable DMX channel
- Max. output and selectable
- Manual dimming possible
- LED-display for adjusting the DMX-starting address
- Ceiling or trussing installation possible