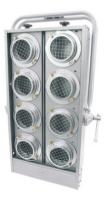

### Audience Blinder 8xPAR-36 sil

High-quality stage version

## Audience Blinder 8xPAR-36 sil

High-quality stage version

#### Features:

- For 8 PAR 36-lamps
- Each lamp is individually connected to an internal lustre terminal, so that any lamps of your choice can easily be wired
- Extreme and lightning-fast light displays
- With horizontally adjustable lamp rows for even more possibilities