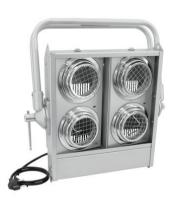

# Audience Blinder 4xPAR-36 DMX, silver

DMX-controlled stage version

Art. No.: 42103422 GTIN: 4026397313697

#### Features:

- 2 controllable DMX channels
- Manual dimming via DIP switches
- For 4 PAR 36 120V/650W lamps
- Each lamp is individually connected to an internal lustre terminal, so that any lamps of your choice can easily be wired
- Extreme and lightning-fast light displays
- Rugged housing
- Delivered with silicone power cord and safety-plug
- Ceiling or trussing installation possible