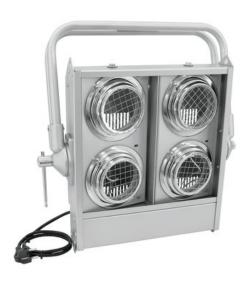

## **EUROLITE Audience Blinder 4xPAR-36 DMX, silver**

DMX-controlled stage version

Art. No.: 42103422

GTIN: 4026397313697

#### Features:

- 2 controllable DMX channels
- Manual dimming via DIP switches
- For 4 PAR 36 120V/650W lamps
- Each lamp is individually connected to an internal lustre terminal, so that any lamps of your choice can easily be wired
- Extreme and lightning-fast light displays
- Rugged housing
- Delivered with silicone power cord and safety-plug
- Ceiling or trussing installation possible

### **Technical specifications:**

| 230 V AC, 50 Hz    |
|--------------------|
| 2400,00 W          |
| Width: 48,5 cm     |
| Depth: 10,5 cm     |
| Height: 51 cm      |
| 3 minutes          |
| 3 minutes          |
| 105 x 485 x 510 mm |
| 7 kg               |
|                    |