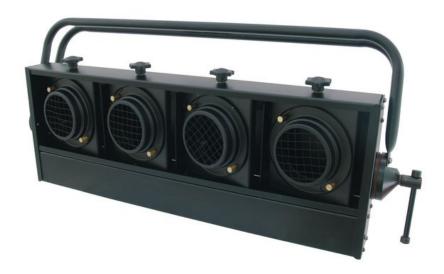

## **EUROLITE Audience Blinder 4xPAR-36 horizontal bk**

High-quality stage version

Art. No.: 42103415

#### Features:

- For 4 PAR 36-lamps
- Horizontal lamp row
- Each lamp is individually connected to an internal lustre terminal, so that any lamps of your choice can easily be wired
- Extreme and lightning-fast light displays