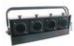

## **EUROLITE Audience Blinder 4xPAR-36 horizontal bk**

High-quality stage version

Art. No.: 42103415

#### Features:

- For 4 PAR 36-lamps
- Horizontal lamp row
- Each lamp is individually connected to an internal lustre terminal, so that any lamps of your choice can easily be wired
- Extreme and lightning-fast light displays