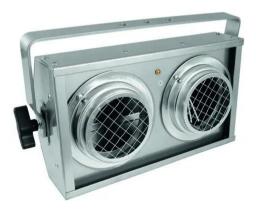

### Audience Blinder 2xPAR-36 DMX sil

Audience blinder for 2 PAR 36 120V/650W lamps (with dimmer)

**Art. No.: 42103411** GTIN: 4026397449501

### Audience Blinder 2xPAR-36 DMX sil

Audience blinder for 2 PAR 36 120V/650W lamps (with dimmer)

Art. No.: 42103411 GTIN: 4026397449501

#### Features:

- Manual dimming via DIP switches
- Each lamp is individually connected to an internal lustre terminal, so that any lamp of your choice can easily be wired
- Extreme and lightning-fast light displays
- Robust version
- The device is cooled by passive convection cooling
- Control via stand-alone: DMX
- With mounting bracket Package contents
- 1 x spotlight, 1 x user manual