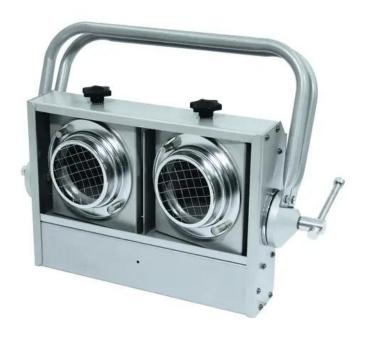

## **EUROLITE Audience Blinder 2xPAR-36 sil**

High-quality stage version

Art. No.: 42103410 GTIN: 4026397204056

#### Features:

- For 2 PAR 36-lamps
- Horizontal lamp row
- Each lamp is individually connected to an internal lustre terminal, so that any lamps of your choice can easily be wired
- Extreme and lightning-fast light displays