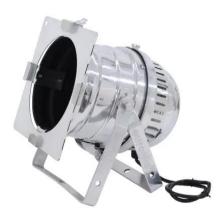

## PAR-64 Spot Floor with cable sil

Short PAR-64 housing (double bracket) with open cable ends

Art. No.: 42101410 GTIN: 4026397131918

## PAR-64 Spot Floor with cable sil

Short PAR-64 housing (double bracket) with open cable ends

#### Features:

- Rugged metal housing
- Heat-resistant fixing screw
- The screw is protected against turning it too far out
- 4 clip-to-hold clamps with spring locks for comfortable opening of the color filter frame
- Safety grille (splinter protection) is integrated in the tube
- Blackened tube for precise light output
- Strong brass clamps with extension spring for safe hold and for quick opening of the rear housing cover
- Strong cable tension relief
- With mounting bracket
- For PAR 64
  - Package contents
- 1 x spotlight, 1 x filter frame, 1 x lamp clamping ring, 1 x user manual