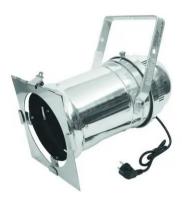

### **PAR-64 Spot Long Set sil**

Complete set with lamp and power plug

**Art. No.: 42101000** GTIN: 4026397308464

#### **PAR-64 Spot Long Set sil**

Complete set with lamp and power plug

Art. No.: 42101000 GTIN: 4026397308464

#### Features:

- Rugged aluminum housing
- Delivered with color filter frame and fitting Raylight reflector
- Delivered with 4 color foils
- Omnilux A1 230 V/500 W GY-9,5 lamp included in the delivery
- Safety grille (splinter protection) is integrated in the tube
- Protection grille on the rear housing cover complies with CEregulations
- For PAR 64
  Package contents
- 1 x spotlight, 1 x illuminant, 1 x reflector, 1 x lamp clamping ring, 1 x filter frame, 4 x color filter sheet, 1 x user manual