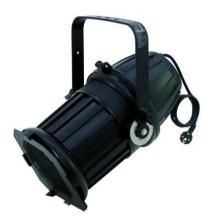

## <u>eurolite</u>®

### **IP PAR-64 Spot black**

The classic now also for outdoor

Art. No.: 42100980 GTIN: 4026397189919

#### Features:

- Rugged aluminum housing
- Hole for safety rope at lamphousing
- 4 clip-to-hold clamps with spring locks for comfortable opening of the color filter frame
- Comes fully-wired with black silicone cable
- Delivered with color filter frame
- Jet-proof construction for outdoor use
- Power plug has to be ordered separately
- For PAR 64