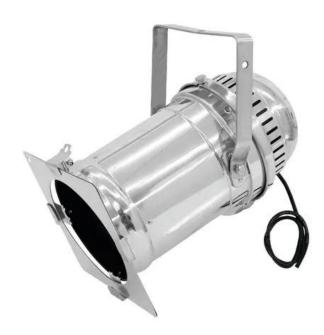

# **EUROLITE PAR-64 Spot Long with PAR-Safe sil**

With brake and PAR-Safe

Art. No.: 42100970 GTIN: 4026397131970

#### Features:

- Rugged aluminum housing
- Strong aluminum mounting bracket with hole for fixing the obligatory safety rope
- Heat-resistant fixing screw for "bombproof" fixing
- The screw is protected against turning it too far out
- 4 clip-to-hold clamps with spring locks for comfortable opening of the color filter frame
- Safety grille (splinter protection) is integrated in the tube
- Internally blackened tube for precise light output
- Strong brass clamps with braking extension spring for safe hold and for quick opening of the rear housing cover
- Protection grille on the rear housing cover complies with CE-regulations
- Comes fully-wired with black silicone cable, stable earthing in the housing and directly clamped ceramic socket
- Delivered with color filter frame
- With strong cable tension relief
- Well-suited for easy installation of our Raylight reflectors with matching connector (GX16)
- Simple mounting: connect with ceramic socket ready!
- Power plug has to be ordered separately
- For PAR 64