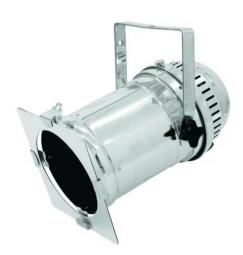

#### Features:

- 4 clip-to-hold clamps with spring locks for comfortable opening of the color filter frame
- Safety grille (splinter protection) is integrated in the tube
- Strong clamps with extension springs for safe hold and for quick opening of the rear housing cover
- Blackened tube for precise light output
- Strong cable tension relief
- With mounting bracket
- Available in various colors
- For PAR 64
- For application areas such as: Advertisement/Shop window; decoration; clubs/dancing school

Package contents

 1 x spotlight, 1 x filter frame, 1 x lamp clamping ring, 1 x user manual