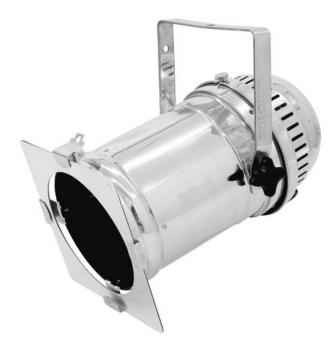

### EUROLITE PAR-64 Spot Long with Cable sil

Long PAR-64 housing (with open cable ends)

Art. No.: 42100950 GTIN: 4026397626636

#### Features:

- 4 clip-to-hold clamps with spring locks for comfortable opening of the color filter frame
- Safety grille (splinter protection) is integrated in the tube
- Strong clamps with extension springs for safe hold and for quick opening of the rear housing cover
- Blackened tube for precise light output
- Strong cable tension relief
- With Mounting bracket
- Available in various colors
- For PAR 64
- For application areas such as: Advertisement/Shop window; Decoration; Clubs/dancing school **Package contents**
- 1 x spotlight, 1 x filter frame, 1 x lamp clamping ring, 1 x user manual

| Lamp type:            | Selectable                                   |  |
|-----------------------|----------------------------------------------|--|
| Color generation:     | Via color filter frame (optional)            |  |
| Housing color:        | Silver                                       |  |
| Attachment system:    | Mounting bracket                             |  |
| Slot for spot length: | 25,7 cm x 25,7 cm                            |  |
| Dimensions:           | Length: 41,5 cm                              |  |
|                       | Width: 26,5 cm                               |  |
|                       | Height: 34,5 cm                              |  |
| Weight:               | 1,63 kg                                      |  |
| Filter frame          |                                              |  |
| Dimensions:           | Length: 25,5 cm                              |  |
|                       | Width: 25,5 cm                               |  |
|                       | Diameter: Ø 20,2 cm                          |  |
| Legal specifications  |                                              |  |
| Special product:      | Not designed for household room illumination |  |
| Intended use:         | Show effect lighting                         |  |