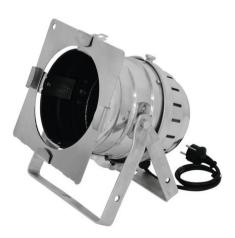

### PAR-56 Spot Floor with Plug sil

PAR-56 housing with double brackets (with plug & cable)

**Art. No.: 42001009** GTIN: 4026397447842

#### Features:

- Made of aluminum for especially low weight
- Strong aluminum mounting bracket
- Heat-resistant fixing screw
- The screw is protected against turning it too far out
- 4 clip-to-hold clamps with spring locks for comfortable opening of the color filter frame
- Internally blackened tube for precise light output
- Comes fully-wired with black silicone cable and stable earthing in the housing
- Delivered with filter frame with grille against splinters
- With strong cable tension relief
- For PAR 56
  Package contents
- 1 x filter frame