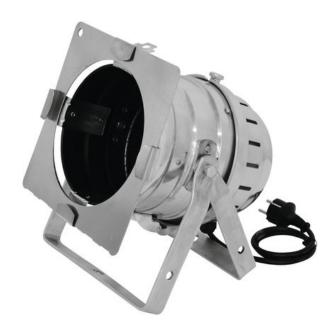

# **EUROLITE PAR-56 Spot Floor with Plug sil**

PAR-56 housing with double brackets (with plug & cable)

**Art. No.: 42001009** GTIN: 4026397447842

### Features:

- Made of aluminum for especially low weight
- Strong aluminum mounting bracket
- Heat-resistant fixing screw
- The screw is protected against turning it too far out
- 4 clip-to-hold clamps with spring locks for comfortable opening of the color filter frame
- Internally blackened tube for precise light output
- Comes fully-wired with black silicone cable and stable earthing in the housing
- Delivered with filter frame with grille against splinters
- With strong cable tension relief
- For PAR 56

## **Technical specifications:**

| Power supply:      | 230 V AC, 50 Hz                          |
|--------------------|------------------------------------------|
| Power consumption: | 500 W                                    |
| IP classification: | IP20                                     |
| Power connection:  | Fixed power supply cord with safety plug |
| Lamp type:         | Selectable                               |
| Color generation:  | Via color filter frame (optional)        |
| Housing color:     | Silver                                   |
|                    |                                          |

| Dimensions:          | Width: 27 cm                                 |
|----------------------|----------------------------------------------|
|                      | Depth: 27 cm                                 |
|                      | Height: 23 cm                                |
| Weight:              | 1,40 kg                                      |
| Legal specifications |                                              |
| Special product:     | Not designed for household room illumination |
| Intended use:        | Show effect lighting                         |