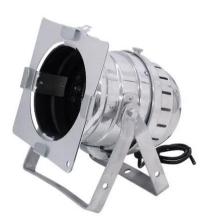

### PAR-56 Spot Floor with Cable sil

Floorspot with double bracket

**Art. No.: 42001005** GTIN: 4026397200560

#### PAR-56 Spot Floor with Cable sil

Floorspot with double bracket

**Art. No.: 42001005** GTIN: 4026397200560

#### Features:

- Made of aluminum for especially low weight
- Strong aluminum mounting bracket
- Heat-resistant fixing screw
- The screw is protected against turning it too far out
- 4 clip-to-hold clamps with spring locks for comfortable opening of the color filter frame
- Internally blackened tube for precise light output
- Comes fully-wired with black silicone cable and stable earthing in the housing
- Delivered with filter frame with grille against splinters
- With strong cable tension relief
- Power plug has to be ordered separately
- For PAR 56
  - Package contents
- 1 x spotlight, 1 x filter frame, 1 x lamp clamping ring, 1 x user manual