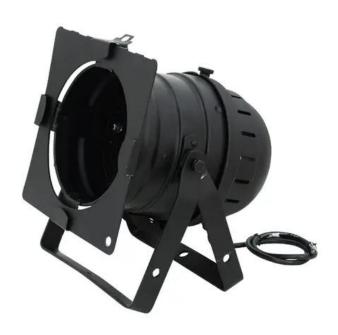

# **EUROLITE PAR-56 Spot Floor with Cable bk**

Floorspot with double bracket

Art. No.: 42001003

### Features:

- Made of aluminum for especially low weight
- Strong aluminum mounting bracket
- Heat-resistant fixing screw
- The screw is protected against turning it too far out
- 4 clip-to-hold clamps with spring locks for comfortable opening of the color filter frame
- Internally blackened tube for precise light output
- Comes fully-wired with black silicone cable and stable earthing in the housing
- Delivered with filter frame with grille against splinters
- With strong cable tension relief
- Power plug has to be ordered separately
- For PAR 56

## **Technical specifications:**

| Power supply:      | 230 V AC, 50 Hz |
|--------------------|-----------------|
| Power consumption: | 500 W           |
| IP classification: | IP20            |
| Lamp type:         | Selectable      |
| Housing color:     | Black           |
| Dimensions:        | Width: 27 cm    |

|                      | Depth: 27 cm<br>Height: 23 cm                |
|----------------------|----------------------------------------------|
|                      |                                              |
| Weight:              | 1,42 kg                                      |
| Dimensions (LxW):    | 270 x 230 mm                                 |
| Legal specifications |                                              |
| Special product:     | Not designed for household room illumination |
| Intended use:        | Show effect lighting                         |