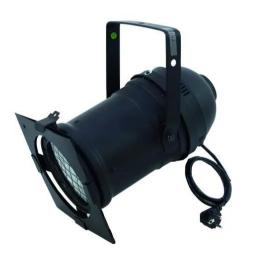

## PAR-56 Spot CDM150 bk

Long PAR-56 housing for CDM-T 150 discharge lamps

### Features:

- Rugged metal housing
- 4 clip-to-hold clamps with spring locks for comfortable opening of the color filter frame
- Protective shield is integrated in the tube
- Control via plug and play
- With a beam angle of 55°
- With mounting bracket
- For PAR 56
- For application areas such as: Theater; mobile use; Trade fair and shop fitting