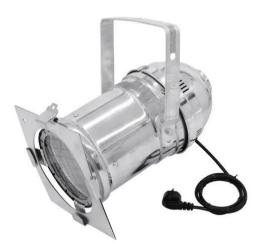

## PAR-56 Spot CDM150 sil

Long PAR-56 housing for CDM-T 150 discharge lamps

### Features:

- Rugged metal housing
- 4 clip-to-hold clamps with spring locks for comfortable opening of the color filter frame
- Protective shield is integrated in the tube
- Control via plug and play
- With a beam angle of 55°
- With mounting bracket
- For PAR 56
- For application areas such as: Theater; mobile use; Trade fair and shop fitting