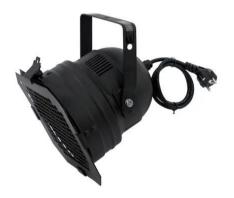

### PAR-56 Spot Short Set bk

PAR-56 housing including 300 W MFL lamp, color filter frame and 4 color foils

Art. No.: 42000825 GTIN: 4026397374780

## PAR-56 Spot Short Set bk

PAR-56 housing including 300 W MFL lamp, color filter frame and 4 color foils

#### Features:

- Rugged aluminum housing
- Delivered with filter frame with grille as splinter protection
- Delivered with 4 color foils
- Delivered in 4-color carton
- 300 W lamp included in the delivery
- Control via plug and play
- With a beam angle of 30°
- For PAR 56