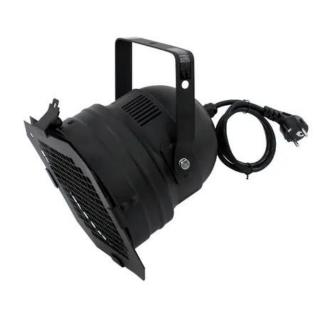

## **EUROLITE PAR-56 Spot Short Set bk**

PAR-56 housing including 300 W MFL lamp, color filter frame and 4 color foils

Art. No.: 42000825

GTIN: 4026397374780

#### Features:

- Rugged aluminum housing
- Delivered with filter frame with grille as splinter protection
- Delivered with 4 color foils
- Delivered in 4-color carton
- 300 W lamp included in the delivery
- Control via plug and play
- With a beam angle of 30°
- For PAR 56

#### Package contents

 1 x spotlight, 1 x illuminant, 1 x lamp clamping ring, 1 x filter frame, 4 x color filter sheet, 1 x user manual