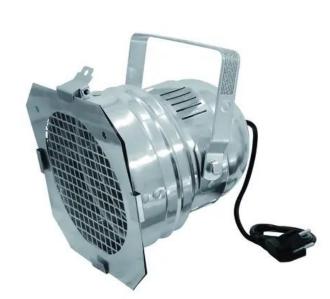

# **EUROLITE PAR-56 Spot Short with Plug sil**

PAR-56 housing with GX16d socket (with plug + cable)

Art. No.: 42000812 GTIN: 4026397352351

List price: 32.01 €

incl. 19% VAT.

### Features:

- Heat-resistant fixing screw
- The screw is protected against turning it too far out
- 4 clip-to-hold clamps with spring locks for comfortable opening of the color filter frame
- Strong cable tension relief
- Control via plug and play
- With mounting bracket
- For PAR 56

## Package contents

1 x spotlight, 1 x filter frame, 1 x lamp clamping ring, 1 x user manual

## **Technical specifications:**

| Power supply:      | 230 V AC, 50 Hz                          |
|--------------------|------------------------------------------|
| Power consumption: | Max. 500 W                               |
| IP classification: | IP20                                     |
| Protection class:  | Protection class I                       |
| Suitable lamp:     | Max. 230 V/500 W PAR-56                  |
| Power connection:  | Fixed power supply cord with safety plug |
| Cable length:      | Approx. 0,8 m                            |
| Base:              | GX16d                                    |
| Lamp type:         | Selectable                               |