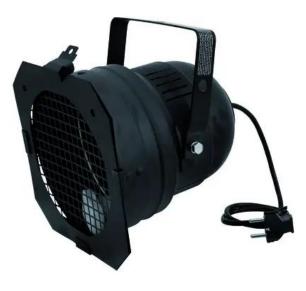

## EUROLITE PAR-56 Spot Short with Plug bk

PAR-56 housing with GX16d socket (with plug + cable)

Art. No.: 42000802 GTIN: 4026397352320

#### Features:

- Heat-resistant fixing screw
- The screw is protected against turning it too far out
- 4 clip-to-hold clamps with spring locks for comfortable opening of the color filter frame
- Blackened tube for precise light output
- Strong cable tension relief
- Control via plug and play
- With mounting bracket

- For PAR 56

#### Package contents

- 1 x spotlight, 1 x filter frame, 1 x lamp clamping ring, 1 x user manual