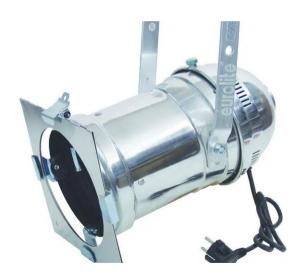

### **PAR-56 Spot Long Set sil**

Complete set with lamp and power plug

**Art. No.: 42000760** GTIN: 4026397305081

#### Features:

- Rugged aluminum housing
- Delivered with color filter frame
- Delivered with 4 color foils
- Safety grille (splinter protection) is integrated in the tube
- Protection grille on the rear housing cover complies with CEregulations
- Control via plug and play
- For PAR 56
  - Package contents
- 1 x spotlight, 1 x filter frame, 1 x lamp clamping ring, 4 x color filter sheet. 1 x user manual