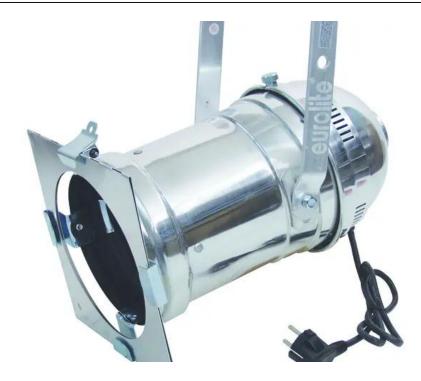

## **EUROLITE PAR-56 Spot Long Set sil**

Complete set with lamp and power plug

**Art. No.: 42000760** GTIN: 4026397305081

#### Features:

- Rugged aluminum housing
- Delivered with color filter frame
- Delivered with 4 color foils
- Safety grille (splinter protection) is integrated in the tube
- Protection grille on the rear housing cover complies with CE-regulations
- Control via plug and play
- For PAR 56

### Package contents

- 1 x spotlight, 1 x filter frame, 1 x lamp clamping ring, 4 x color filter sheet, 1 x user manual