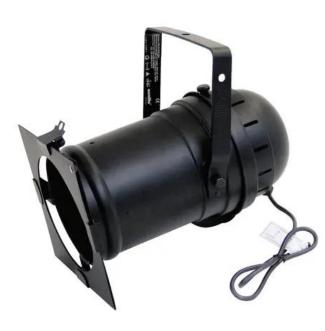

### EUROLITE PAR-56 Spot Long With PAR-Safe bk

Allrounder in long housing

Art. No.: 42000602 GTIN: 4026397131093

#### Features:

- Rugged aluminum housing
- Strong aluminum mounting bracket with hole for fixing the obligatory safety rope
- Heat-resistant fixing screw for "bombproof" fixing
- The screw is protected against turning it too far out
- If the screw is loosened the spot remains in its position due to the brake
- 4 clip-to-hold clamps with spring locks for comfortable opening of the color filter frame
- Safety grille (splinter protection) is integrated in the tube
- Internally blackened tube for precise light output
- Strong extension spring for safe hold and for quick opening of the rear housing cover
- Protection grille on the rear housing cover complies with CE-regulations
- Comes fully-wired with black silicone cable, stable earthing in the housing and directly clamped ceramic socket
- Delivered with color filter frame
- With strong cable tension relief
- Well-suited for easy installation of our Raylight reflectors with matching connector (GX16)
- Simple mounting: connect with ceramic socket ready!
- Power plug has to be ordered separately; delivery is with open cable ends
- For PAR 56