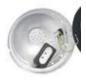

#### Features:

- Rugged aluminum housing
- Strong aluminum mounting bracket with hole for fixing the obligatory safety rope
- Heat-resistant fixing screw for "bombproof" fixing
- The screw is protected against turning it too far out
- If the screw is loosened the spot remains in its position due to the brake
- 4 clip-to-hold clamps with spring locks for comfortable opening of the color filter frame
- Safety grille (splinter protection) is integrated in the tube
- Internally blackened tube for precise light output
- Strong extension spring for safe hold and for quick opening of the rear housing cover
- Protection grille on the rear housing cover complies with CE-regulations
- Comes fully-wired with black silicone cable, stable earthing in the housing and directly clamped ceramic socket
- Delivered with color filter frame
- With strong cable tension relief
- Well-suited for easy installation of our Raylight reflectors with matching connector (GX16)
- Simple mounting: connect with ceramic socket ready!
- Power plug has to be ordered separately; delivery is with open cable ends
- For PAR 56