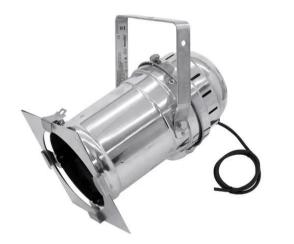

## PAR-56 Spot Long With PAR-Safe sil

Classic spotlight

### Features:

- Rugged metal housing
- Heat-resistant fixing screw
- The screw is protected against turning it too far out
- If the screw is loosened the spot remains in its position due to the brake
- 4 clip-to-hold clamps with spring locks for comfortable opening of the color filter frame
- Safety grille (splinter protection) is integrated in the tube
- Blackened tube for precise light output
- Strong extension spring for safe hold and for quick opening of the rear housing cover
- Strong cable tension relief
- With mounting bracket
- For PAR 56