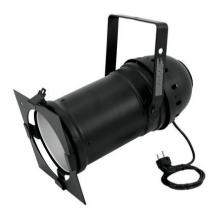

### PAR-56 spot, cable & plug, E27, black

The old friend has a new twist!

#### Features:

- Can be used with any appropriate energy saving illuminant up to 105W having an E-27 base
- Rugged aluminum housing
- Strong aluminum mounting bracket with hole for fixing the obligatory safety rope
- Built-in reflector for optimal luminous yield
- Delivered with color filter frame
- Heat-resistant fixing screw
- The screw is protected against turning it too far out
- 4 clip-to-hold clamps with spring locks for comfortable opening of the color filter frame
- Comes fully wired with black silicone cable, stable earthing in the housing, directly clamped ceramic socket and safety plug
- With strong cable tension relief
- Available in alu and black