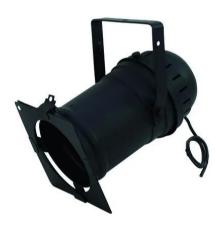

### PAR-56 Spot Long with Cable bk

Long PAR-56 housing (with open cable ends)

**Art. No.: 42000580** GTIN: 4026397242409

#### Features:

- Rugged metal housing
- Blackened tube for precise light output
- Heat-resistant fixing screw
- The screw is protected against turning it too far out
- 4 clip-to-hold clamps with spring locks for comfortable opening of the color filter frame
- Safety grille (splinter protection) is integrated in the tube
- Strong extension spring for safe hold and for quick opening of the rear housing cover
- Strong cable tension relief
- With mounting bracket
- For PAR 56