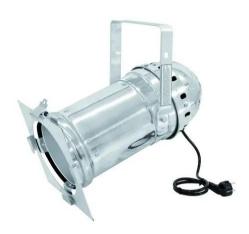

### PAR-56 spot, cable & plug, E27, alu

The old friend has a new twist!

**Art. No.: 42000558** GTIN: 4026397342826

#### Features:

- Can be used with any appropriate energy saving illuminant up to 105W having an E-27 base
- Rugged aluminum housing
- Strong aluminum mounting bracket with hole for fixing the obligatory safety rope
- Built-in reflector for optimal luminous yield
- Delivered with color filter frame
- Heat-resistant fixing screw
- The screw is protected against turning it too far out
- 4 clip-to-hold clamps with spring locks for comfortable opening of the color filter frame
- Comes fully wired with black silicone cable, stable earthing in the housing, directly clamped ceramic socket and safety plug
- With strong cable tension relief
- Available in alu and black