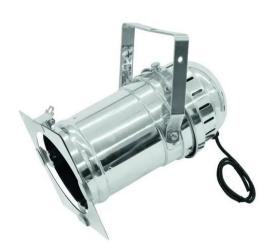

### PAR-56 Spot Long with Cable sil

Long PAR-56 housing (with open cable ends)

**Art. No.: 42000550** GTIN: 4026397121964

#### Features:

- Durable aluminum cabinet
- Strong aluminum mounting bracket
- Blackened tube for precise light output
- Color filter frame included in delivery
- Heat-resistant fixing screw
- The screw is protected against turning it too far out
- 4 clip-to-hold clamps with spring locks for comfortable opening of the color filter frame
- Safety grille (splinter protection) is integrated in the tube
- Strong extension spring for safe hold and for quick opening of the rear housing cover
- Protection grille on the rear housing cover complies with CE regulations
- Comes fully-wired with black silicone cable, stable earthing in the housing and directly clamped ceramic socket
- Strong cable tension relief
- Well-suited for easy installation of our Raylight reflectors with matching connector (GX16)
- Simple mounting: connect with ceramic socket ready!