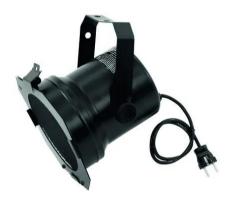

### **PAR-56 Lite Spot**

PAR-56 spot in steel sheet housing

**Art. No.: 42000410** GTIN: 4026397520392

#### **PAR-56 Lite Spot**

PAR-56 spot in steel sheet housing

**Art. No.: 42000410** GTIN: 4026397520392

#### Features:

- Ideal for small discotheques or compact lighting-systems for bands
- Delivery includes silicone-cable and color filter frame
- Fourth snap-clamp for the color-filter-frame
- Protection grille on the rear housing cover complies with CEregulations
- For permanent installations or road-use
- For PAR-56 lamps
- Different radiation angles possible (spot, medium or flood)
- For PAR 56