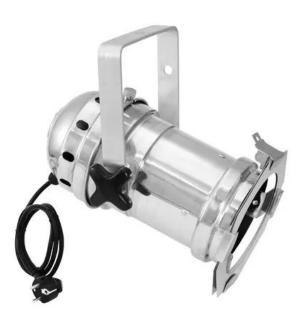

# **EUROLITE PAR-46 Spot E-27 sil**

PAR-46 housing with E27 socket (with plug + cable)

**Art. No.: 41930100** GTIN: 4026397620832

List price: 41.53 €

incl. 19% VAT.

## Features:

- Rugged metal housing
- Heat-resistant fixing screw
- 4 clip-to-hold clamps with spring locks for comfortable opening of the color filter frame
- Blackened tube for precise light output
- Strong extension spring for safe hold and for quick opening of the rear housing cover
- Strong cable tension relief
- Control via plug and play
- With mounting bracket
- For PAR 46

## **Technical specifications:**

| Power consumption: Max. 100 W  IP classification: IP20 |         |
|--------------------------------------------------------|---------|
|                                                        |         |
|                                                        |         |
| Protection class I Protection class I                  |         |
| Power connection: Fixed power supply cord with safe    | ty plug |
| Cable length: Approx. 0,9 m                            |         |
| Base: E27                                              |         |

| Lamp type:           | Selectable                                   |
|----------------------|----------------------------------------------|
| Color generation:    | Via color filter frame                       |
| Control:             | Plug and play                                |
| Construction:        | PAR-46                                       |
| Housing color:       | Silver                                       |
| Attachment system:   | Mounting bracket                             |
| Dimensions:          | Length: 30 cm<br>Width: 20 cm                |
|                      | Height: 27 cm                                |
| Weight:              | 1,00 kg                                      |
| Filter frame         |                                              |
| Dimensions:          | Length: 19,2 cm                              |
|                      | Width: 19,2 cm                               |
|                      | Diameter: Ø 14 cm                            |
| Legal specifications |                                              |
| Special product:     | Not designed for household room illumination |
| Intended use:        | Show effect lighting                         |