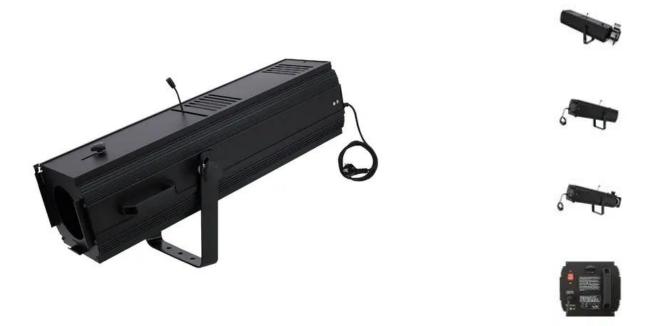

## **EUROLITE SL-1000 Follow spot, GX-9.5, sil**

Versatile use

Art. No.: 41908360

GTIN: 4026397130508

### Features:

- 5-fold color filter frame magazine
- Infinitely variable iris
- Stable handles
- Infinitely variable focus
- High light output
- For 230 V/1000 W GX-9.5 lamp