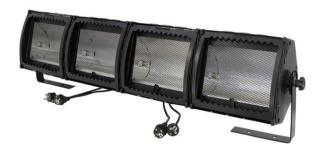

# Pro-Flood 4000AH asym, R7s + filter frame

PRO Floodlight - stretch version!

Art. No.: 41907172 GTIN: 4026397226263

#### Features:

- Elaborate workmanship
- Rugged housing
- High-quality reflector
- Practical hanging brackets and 4-fold safety eyelets for secure mounting
- For a maximum of 4 x 1000 W R-7-s pole-burners
- For stages, theatres, bands, concerts, etc.
- With color filter frame and protective grille (regulation)
- Ready for connection via 95 cm silicone cable with safety-plug